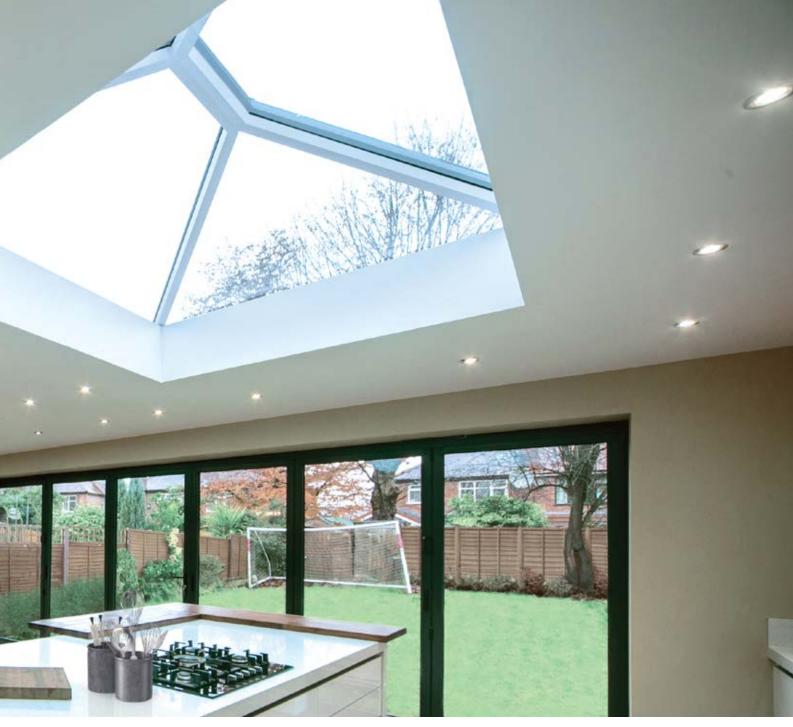

#### ALL NEW Flat Glass Skylight

Our ALL NEW flat skylight provides a contemporary style to any glazed extension or orangery roof by **flooding natural light** into previously dark gloomy rooms.

Its distinctive sleek, frameless edge to edge glass gives a stunning contemporary look that compliments the style of the roof and allows the largest possible amount of light into the room. It appears frameless from the inside, giving a bright open room feel.

#### 📀 Less frame, More Glass

Edge to edge glass & plasterboard trim for a neat & contemporary finish.