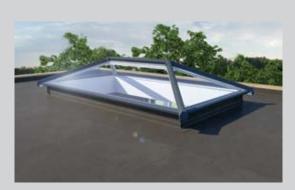

#### Lantern Skylight

Our lantern skylight is based on traditional design but with contemporary features. It's super strong frame requires less glazing bars meaning more glass and more light.

Frameless from inside, giving the room a bright and open look. Thermal efficiency is combined with noise reduction glass that lets the light in but keeps the cold and noise out.

# **Skylights**

Our lantern combines fresh modern styling with natural light to create a beautiful warm glazed extension with the style and grandeur of a traditional orangery. Our lantern's extra strength means less bars and uninterrupted sight lines for maximum light. Available in a variety of sizes to a maximum width of 4m and length of 5.8m.

www.strattonglasswindows.co.uk

White Aluminium

Grey Aluminium

Satin Black Aluminium

Bespoke RAL

**Stronger beams** 4 x stronger, our super strong aluminium ridge allows for fewer bars for more light.

**Increased Height** Our lantern offers a superior 25 degree pitch for increased height inside your home.