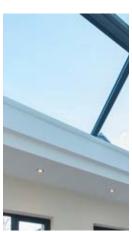

#### Lantern Skylight

Our lantern skylight is based on traditional design but with contemporary features. It's super strong frame requires less glazing bars meaning more glass and more light.

Frameless from inside, giving the room a bright and open look. Thermal efficiency is combined with noise reduction glass that lets the light in but keeps the cold and noise out.

# **Skylights**

Our lantern combines fresh modern styling with natural light to create a beautiful warm glazed extension with the style and grandeur of a traditional orangery. Our lantern's extra strength means less bars and uninterrupted sight lines for maximum light. Available in a variety of sizes to a maximum width of 4m and length of 5.8m.