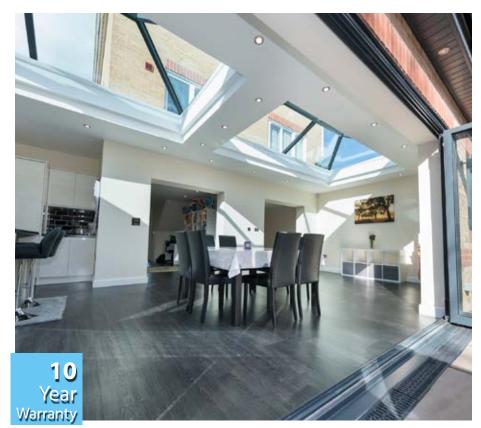

#### **Enhance Your Home with**

# Sky light

#### Why Choose Stratton Skylights?

Extending your home can make the hosting room dark and unappealing. Adding rooflights to your extension will allow natural daylight into your extension, help prevent the adjoining room from being dark and give you a natural outside light inside.

#### Lantern Skylight

Our lantern skylight is based on traditional design but with contemporary features. It's super strong frame requires less glazing bars meaning more glass and more light.

Frameless from inside, giving the room a bright and open look. Thermal efficiency is combined with noise reduction glass that lets the light in but keeps the cold and noise out.

# **Skylights**

Our lantern combines fresh modern styling with natural light to create a beautiful warm glazed extension with the style and grandeur of a traditional orangery. Our lantern's extra strength means less bars and uninterrupted sight lines for maximum light. Available in a variety of sizes to a maximum width of 4m and length of 5.8m.