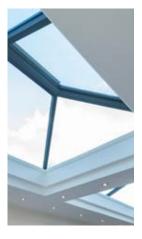

# **Skylights**

Our lantern combines fresh modern styling with natural light to create a beautiful warm glazed extension with the style and grandeur of a traditional orangery. Our lantern's extra strength means less bars and uninterrupted sight lines for maximum light. Available in a variety of sizes to a maximum width of 4m and length of 5.8m.

www.strattonglasswindows.co.uk

White Aluminium

Grey Aluminium

Satin Black Aluminium

Bespoke RAL

**Stronger beams** 4 x stronger, our super strong aluminium ridge allows for fewer bars for more light.

**Increased Height** Our lantern offers a superior 25 degree pitch for increased height inside your home.