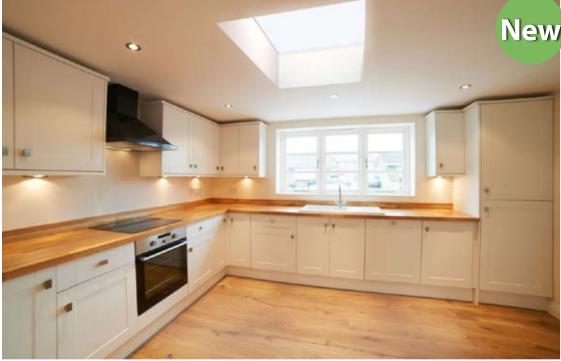

#### ALL NEW Flat Glass Skylight

Our ALL NEW flat skylight provides a contemporary style to any glazed extension or orangery roof by **flooding natural light** into previously dark gloomy rooms.

Its distinctive sleek, frameless edge to edge glass gives a stunning contemporary look that compliments the style of the roof and allows the largest possible amount of light into the room. It appears frameless from the inside, giving a bright open room feel.