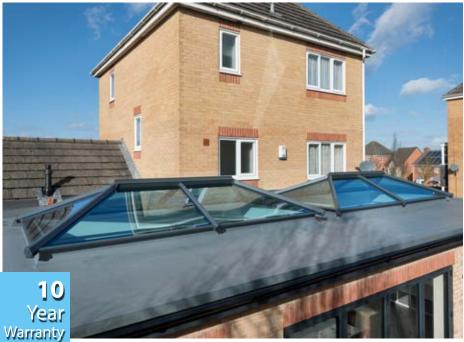

#### Lantern Skylight

Our lantern skylight is based on traditional design but with contemporary features. It's super strong frame requires less glazing bars meaning more glass and more light.

Frameless from inside, giving the room a bright and open look. Thermal efficiency is combined with noise reduction glass that lets the light in but keeps the cold and noise out.

# **Skylights**

Our lantern combines fresh modern styling with natural light to create a beautiful warm glazed extension with the style and grandeur of a traditional orangery. Our lantern's extra strength means less bars and uninterrupted sight lines for maximum light. Available in a variety of sizes to a maximum width of 4m and length of 5.8m.