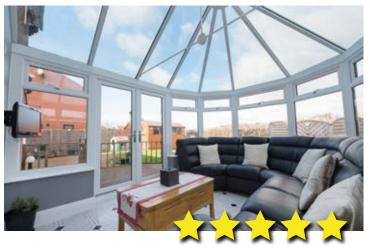

# **Skylights**

Our lantern combines fresh modern styling with natural light to create a beautiful warm glazed extension with the style and grandeur of a traditional orangery. Our lantern's extra strength means less bars and uninterrupted sight lines for maximum light. Available in a variety of sizes to a maximum width of 4m and length of 5.8m.

www.strattonglasswindows.co.uk

White Aluminium

Grey Aluminium

Satin Black Aluminium

Bespoke RAL

**Stronger beams** 4 x stronger, our super strong aluminium ridge allows for fewer bars for more light.

**Increased Height** Our lantern offers a superior 25 degree pitch for increased height inside your home.

**Self-cleaning Glass** Our roof glass is safety, self cleaning glass in a choice of neutral, blue and aqua.

**Thermally Efficient** Glass has u-value of 1.0 W/m2K, total typical construction achieves as low as 1.2 W/m2K