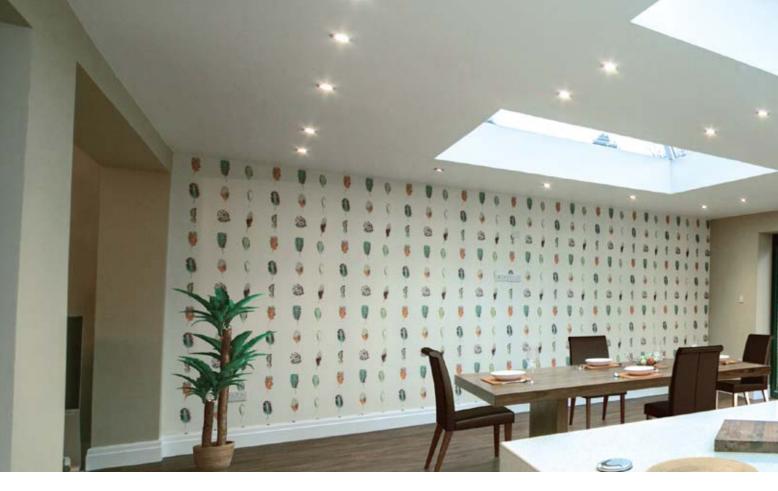

#### ALL NEW Flat Glass Skylight

Our ALL NEW flat skylight provides a contemporary style to any glazed extension or orangery roof by **flooding natural light** into previously dark gloomy rooms.

Its distinctive sleek, frameless edge to edge glass gives a stunning contemporary look that compliments the style of the roof and allows the largest possible amount of light into the room. It appears frameless from the inside, giving a bright open room feel.