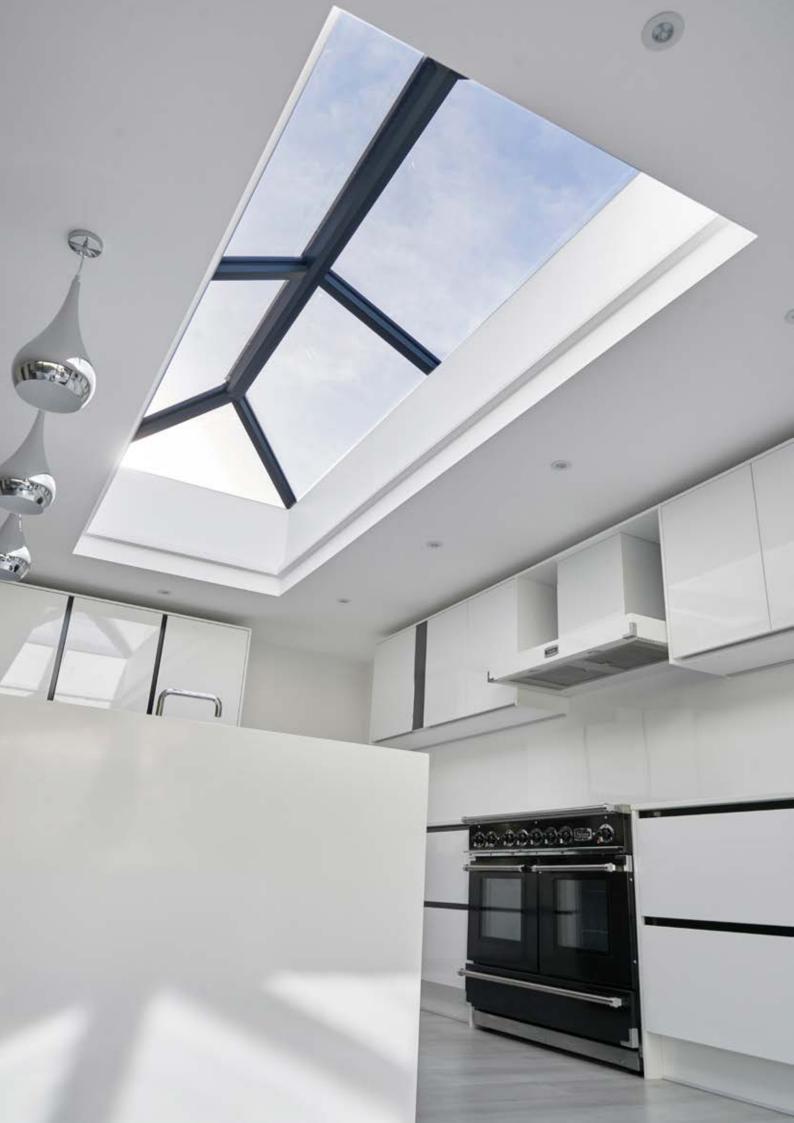

#### Lantern Skylight

Our lantern skylight is based on traditional design but with contemporary features. It's super strong frame requires less glazing bars meaning more glass and more light.

Frameless from inside, giving the room a bright and open look. Thermal efficiency is combined with noise reduction glass that lets the light in but keeps the cold and noise out.

# **Skylights**

Our lantern combines fresh modern styling with natural light to create a beautiful warm glazed extension with the style and grandeur of a traditional orangery. Our lantern's extra strength means less bars and uninterrupted sight lines for maximum light. Available in a variety of sizes to a maximum width of 4m and length of 5.8m.