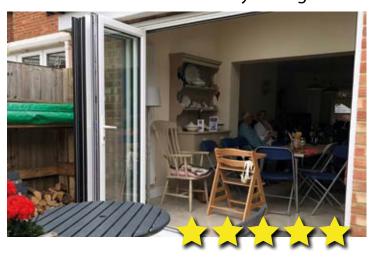

#### **Reviews & accreditations**

Stratton Glass & windows have been trading since 1979. Throughout this time we have improved around 40 thousand homes. We take great pride in our products and service but don't just take our word for it.

#### 🖉 BBA Approved Roof

The Certificate indicates the our conservatory roof will have a life of at least 25 years.

"The fitters were courteous, knowledgeable, tidy and most importantly did a really good job." Sanders - reviewcentre.com

"Professional and helpful service from start to finish." Mr A Zelley - Google.co.uk

"...good choice to use this company as all members of staff were professional and very helpful." LeeandGill - reviewcentre.com