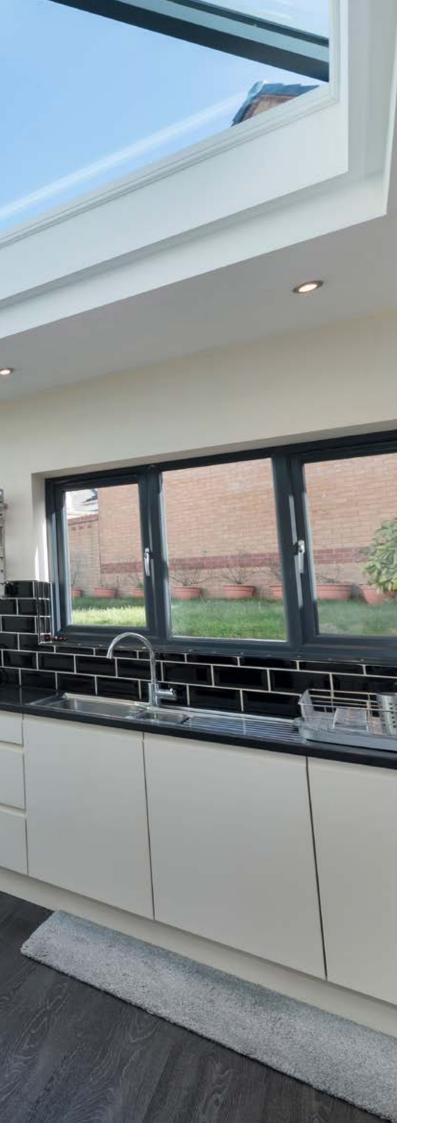

#### Lantern Skylight

Our lantern skylight is based on traditional design but with contemporary features. It's super strong frame requires less glazing bars meaning more glass and more light.

Frameless from inside, giving the room a bright and open look. Thermal efficiency is combined with noise reduction glass that lets the light in but keeps the cold and noise out.

# **Skylights**

Our lantern combines fresh modern styling with natural light to create a beautiful warm glazed extension with the style and grandeur of a traditional orangery. Our lantern's extra strength means less bars and uninterrupted sight lines for maximum light. Available in a variety of sizes to a maximum width of 4m and length of 5.8m.