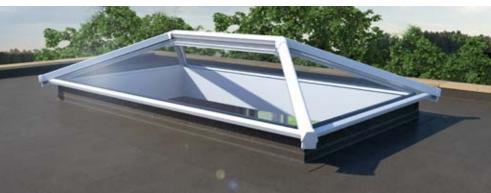

#### ALL NEW Flat Glass Skylight

Our ALL NEW flat skylight provides a contemporary style to any glazed extension or orangery roof by **flooding natural light** into previously dark gloomy rooms.

Its distinctive sleek, frameless edge to edge glass gives a stunning contemporary look that compliments the style of the roof and allows the largest possible amount of light into the room. It appears frameless from the inside, giving a bright open room feel.

#### Thermally Efficient

Fully insulated with **Warm Frame** technology. Glass u-value of 1.0 W/m2K.

#### 🧔 Customisable

Bespoke sizes available in any RAL or specialist colour.

#### 📀 Less frame, More Glass

Edge to edge glass & plasterboard trim for a neat & contemporary finish.

#### Long Lasting

Seamless glass keeps your home watertight and comes with a 10 year warranty.