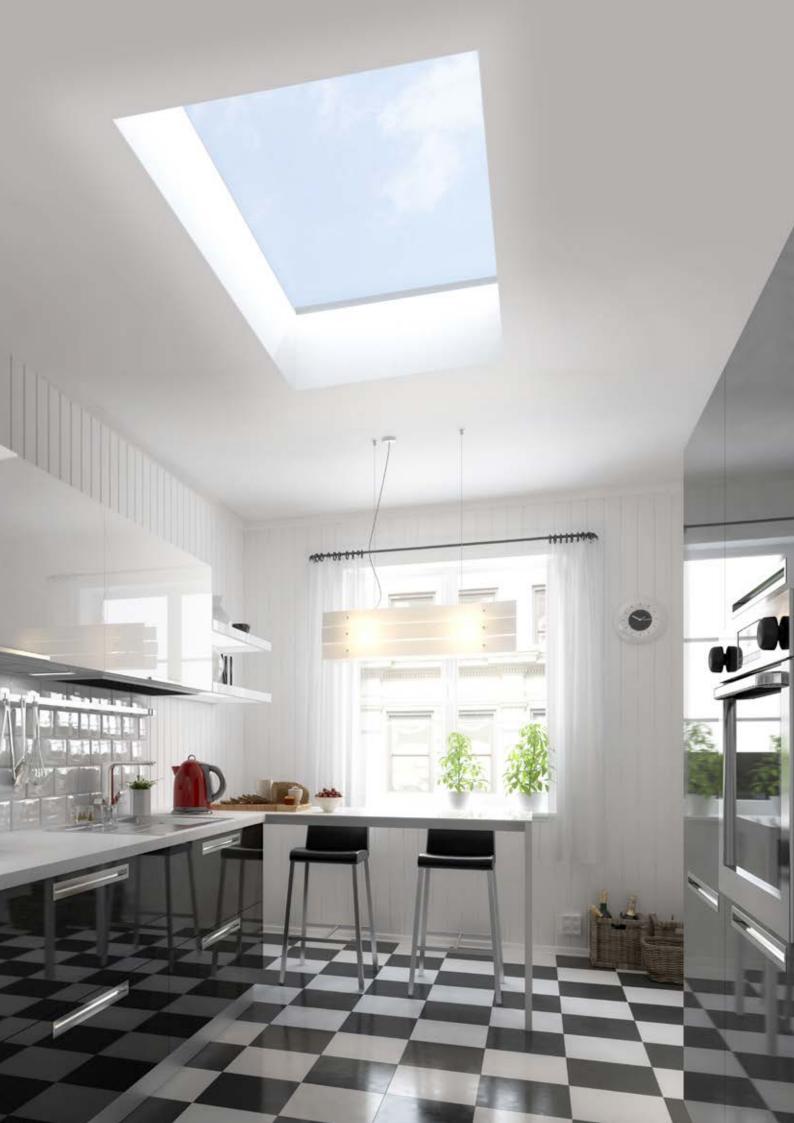

#### ALL NEW Flat Glass Skylight

Our ALL NEW flat skylight provides a contemporary style to any glazed extension or orangery roof by **flooding natural light** into previously dark gloomy rooms.

Its distinctive sleek, frameless edge to edge glass gives a stunning contemporary look that compliments the style of the roof and allows the largest possible amount of light into the room. It appears frameless from the inside, giving a bright open room feel.

#### 📀 Less frame, More Glass

Edge to edge glass & plasterboard trim for a neat & contemporary finish.