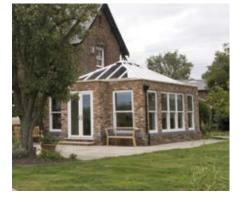

#### Lantern Skylight

Our lantern skylight is based on traditional design but with contemporary features. It's super strong frame requires less glazing bars meaning more glass and more light.

Frameless from inside, giving the room a bright and open look. Thermal efficiency is combined with noise reduction glass that lets the light in but keeps the cold and noise out.

# **Skylights**

Our lantern combines fresh modern styling with natural light to create a beautiful warm glazed extension with the style and grandeur of a traditional orangery. Our lantern's extra strength means less bars and uninterrupted sight lines for maximum light. Available in a variety of sizes to a maximum width of 4m and length of 5.8m.