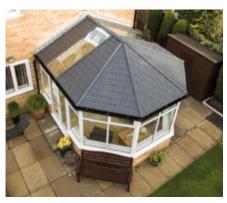

#### ALL NEW Flat Glass Skylight

Our ALL NEW flat skylight provides a contemporary style to any glazed extension or orangery roof by **flooding natural light** into previously dark gloomy rooms.

Its distinctive sleek, frameless edge to edge glass gives a stunning contemporary look that compliments the style of the roof and allows the largest possible amount of light into the room. It appears frameless from the inside, giving a bright open room feel.

#### 📀 Less frame, More Glass

Edge to edge glass & plasterboard trim for a neat & contemporary finish.