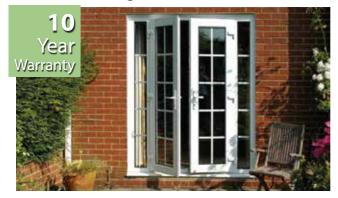

## **Doors** uPVC & Composite

Front & back doors available in composite & uPVC that offer the highest security and thermal efficiency for your home.

- Thousands of designs
- Yale, ERA or Ultion anti snap & pick locks as standard
- Both timber core & foam core options
- Free no obligation quotations
- Police SBD options