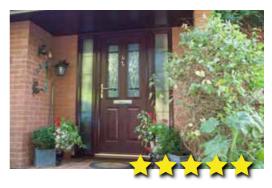

## **Doors** uPVC & Composite

Front & back doors available in composite & uPVC that offer the highest security and thermal efficiency for your home.

- Thousands of designs
- Yale, ERA or Ultion anti snap & pick locks as standard
- Both timber core & foam core options
- Free no obligation quotations
- Police SBD options