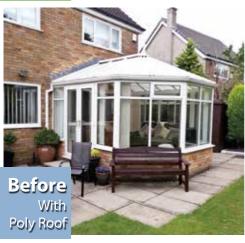

## **Sun Rooms**

All NEW Solid roofs

The easy way to transform your existing conservatory or add space with an all year round sun room.

BRITAIN

- Authentic slate tile packed with insulation that is deal for upgrading any old conservatory
- All year round enhanced living space
- Can include glazed sections in roof
- Up to A++ rated