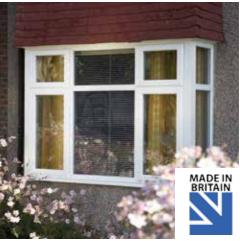

## Windows uPVC & Aluminium

Transform your home with our secure and energy efficient windows available in both uPVC & Aluminium.

Sculptured Chamfered Flush

A double to A++ triple glazed

Fensa & Trading standard approved

Secure multi point locking

**Cost Effective** 

Wide Variety of colours

Installed by our local team