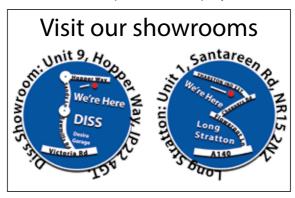

Diss: (01379) 647332 Long Stratton: (01508) 531321

Your Local Home Improvement Company Since 1979.

**Diss:** (01379) 647332 **Long Stratton:** (01508) 531321

web: strattonglasswindows.co.uk | email: sales@strattonglass.co.uk