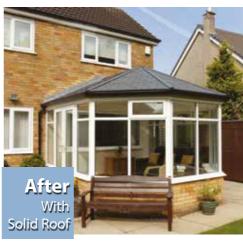

## **Sun Rooms**

All NEW Solid roofs

The easy way to transform your existing conservatory or add space with an all year round sun room.

BRITAIN

- Authentic slate tile packed with insulation that is deal for upgrading any old conservatory
- All year round enhanced living space
- Can include glazed sections in roof
- Up to A++ rated