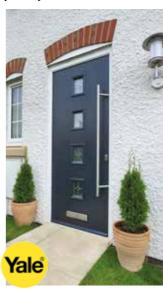

## **Doors** uPVC & Composite

Front & back doors available in composite & uPVC that offer the highest security and thermal efficiency for your home.

- Thousands of designs
- Yale, ERA or Ultion anti snap & pick locks as standard
- Both timber core & foam core options
- Free no obligation quotations
- Police SBD options