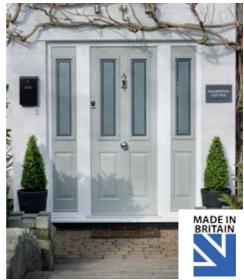

## **Doors** uPVC & Composite

Front & back doors available in composite & uPVC that offer the highest security and thermal efficiency for your home.

- Thousands of designs
- Yale, ERA or Ultion anti snap & pick locks as standard
- Both timber core & foam core options
- Free no obligation quotations
- Police SBD options